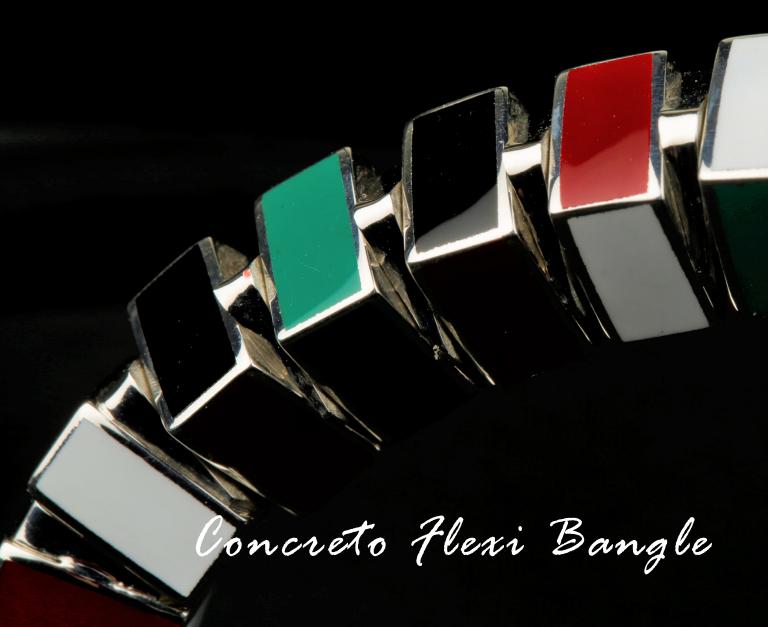

This collection is categorized under flexi bangles, which are unconventional and have a click mechanism-using balls and spring in it. A different approach towards Flexi Bangles.

ARTIST - Galendo de Barros STYLE - Abstract Modern Art