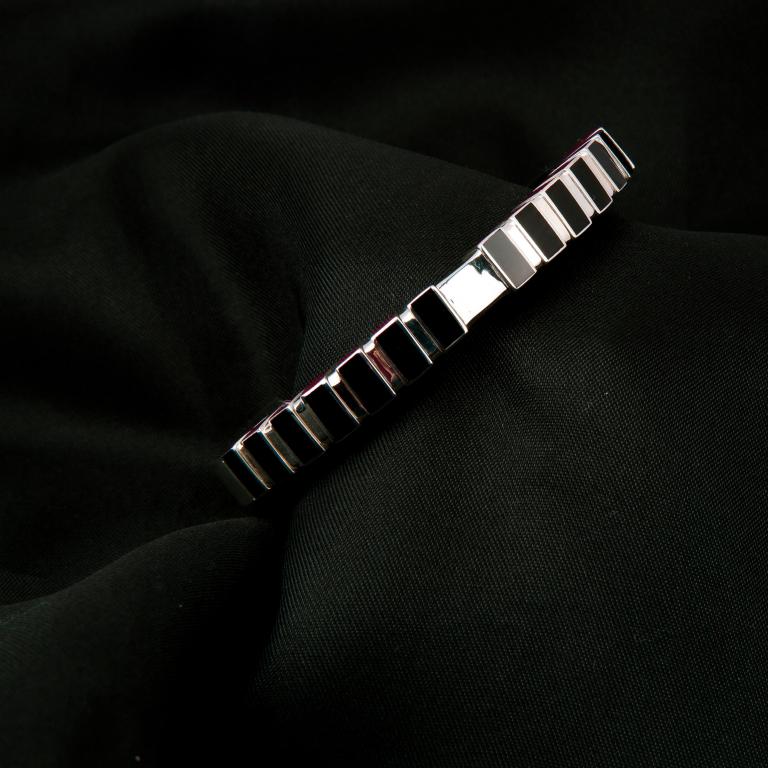

This collection is categorized under flexi bangles, which are unconventional and have a click mechanism-using balls and spring in it. A different approach towards Flexi Bangles.

ARTIST - Galendo de Barros STYLE - Abstract Modern Art

Contemporary look with a modern approach combined with ceramic and diamonds along with click mechanism.

A range of gold and ceramic bracelets and bangle which is not only luxurious but also very sturdy and contemporary.

PRODUCT 1: In this product, the centre piece will be diamond studded and has ceramic in it.

PRODUCT 2: In this product, the centre piece the complete bangle is made out of silver and has ceramic filled in it.