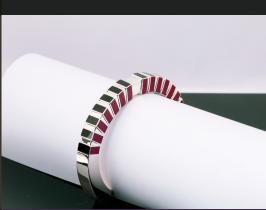

This collection is categorized under flexi bangles, which are unconventional and have a click mechanism-using balls and spring in it. A different approach towards Flexi Bangles.

ARTIST - Galendo de Barros STYLE - Abstract Modern Art

Contemporary look with a modern approach combined with ceramic and diamonds along with click mechanism.

A range of gold and ceramic bracelets and bangle which is not only luxurious but also very sturdy and contemporary.

PRODUCT 1: In this product, the centre piece will be diamond studded and has ceramic in it.

PRODUCT 2: In this product, the centre piece the complete bangle is made out of silver and has ceramic filled in it.