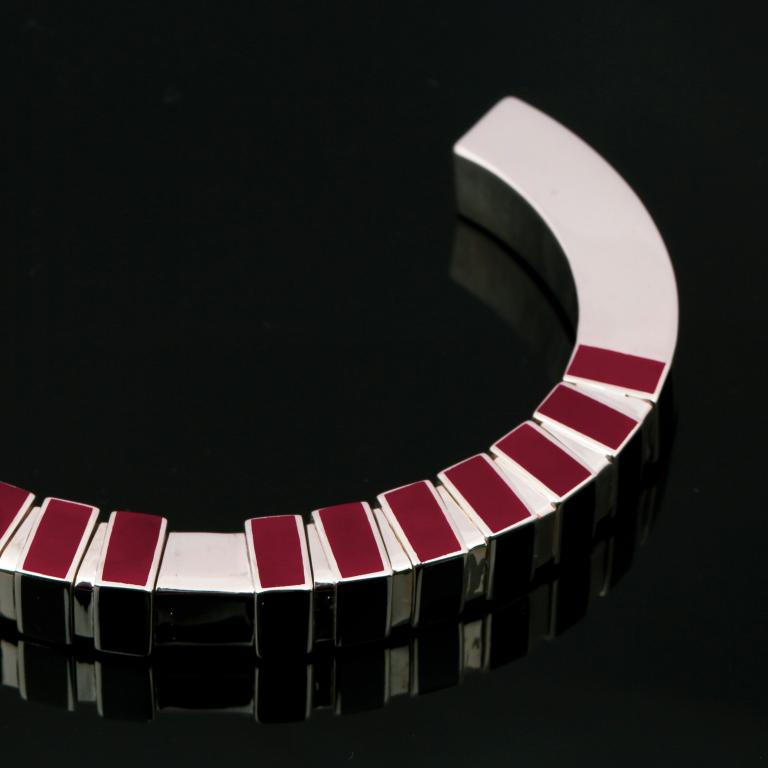

This collection is categorized under flexi bangles, which are unconventional and have a click mechanism-using balls and spring in it. A different approach towards Flexi Bangles.

ARTIST - Galendo de Barros STYLE - Abstract Modern Art

PRODUCT 1: In this product, the centre piece will be diamond studded and has ceramic in it.

PRODUCT 2: In this product, the centre piece the complete bangle is made out of silver and has ceramic filled in it.