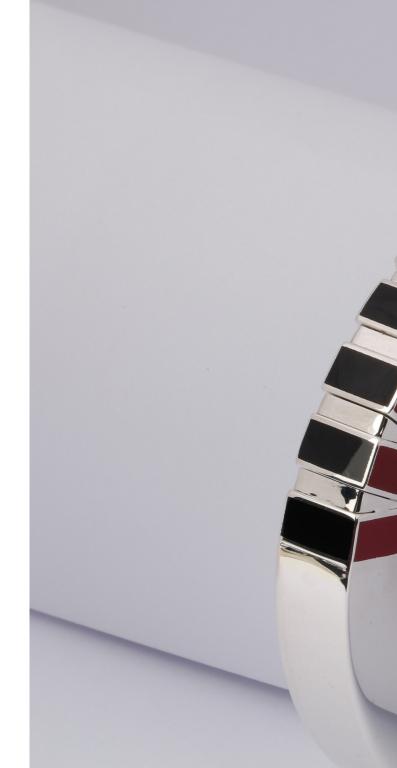

This collection is categorized under flexi bangles, which are unconventional and have a click mechanism-using balls and spring in it. A different approach towards Flexi Bangles.

ARTIST - Galendo de Barros STYLE - Abstract Modern Art

Contemporary look with a modern approach combined with ceramic and diamonds along with click mechanism.

A range of gold and ceramic bracelets and bangle which is not only luxurious but also very sturdy and contemporary.

PRODUCT 1: In this product, the centre piece will be diamond studded and has ceramic in it.

PRODUCT 2: In this product, the centre piece the complete bangle is made out of silver and has ceramic filled in it.