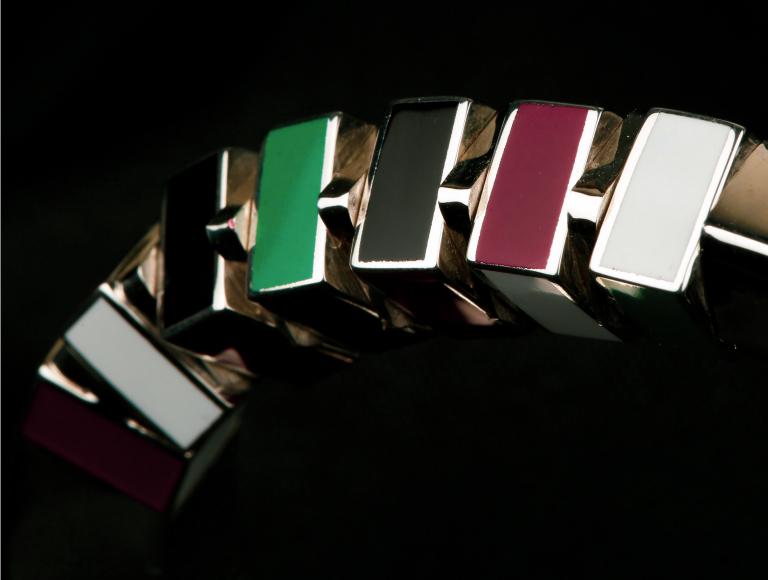

This collection is categorized under flexi bangles, which are unconventional and have a click mechanism-using balls and spring in it. A different approach towards Flexi Bangles.

ARTIST - Galendo de Barros STYLE - Abstract Modern Art