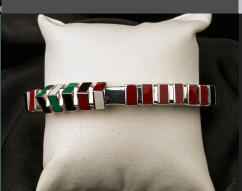

This collection is categorized under flexi bangles, which are unconventional and have a click mechanism-using balls and spring in it. A different approach towards Flexi Bangles.

ARTIST - Galendo de Barros STYLE - Abstract Modern Art

PRODUCT 1: In this product, the centre piece will be diamond studded and has ceramic in it.

PRODUCT 2: In this product, the centre piece the complete bangle is made out of silver and has ceramic filled in it.