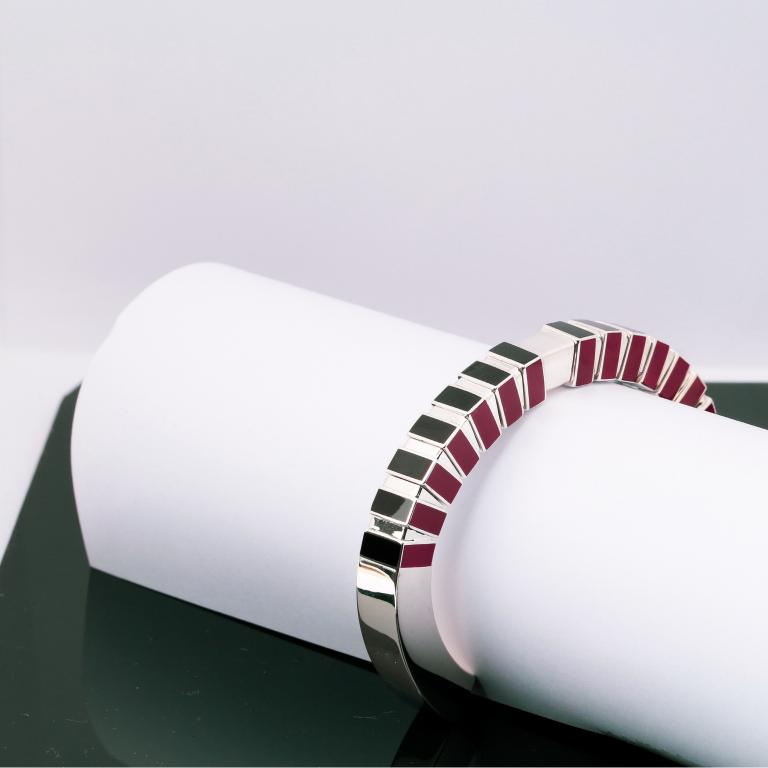

This collection is categorized under flexi bangles, which are unconventional and have a click mechanism-using balls and spring in it. A different approach towards Flexi Bangles.

ARTIST - Galendo de Barros STYLE - Abstract Modern Art

Contemporary look with a modern approach combined with ceramic and diamonds along with click mechanism.

A range of gold and ceramic bracelets and bangle which is not only luxurious but also very sturdy and contemporary.

PRODUCT 1: In this product, the centre piece will be diamond studded and has ceramic in it.

PRODUCT 2: In this product, the centre piece the complete bangle is made out of silver and has ceramic filled in it.