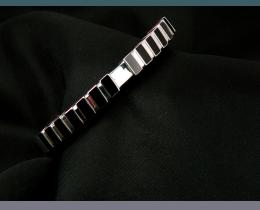

This collection is categorized under flexi bangles, which are unconventional and have a click mechanism-using balls and spring in it. A different approach towards Flexi Bangles.

ARTIST - Galendo de Barros STYLE - Abstract Modern Art

Contemporary look with a modern approach combined with ceramic and diamonds along with click mechanism.

A range of gold and ceramic bracelets and bangle which is not only luxurious but also very sturdy and contemporary.

PRODUCT 1: In this product, the centre piece will be diamond studded and has ceramic in it.

PRODUCT 2: In this product, the centre piece the complete bangle is made out of silver and has ceramic filled in it.