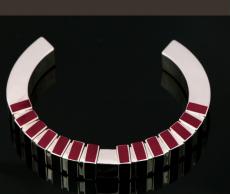

This collection is categorized under flexi bangles, which are unconventional and have a click mechanism-using balls and spring in it. A different approach towards Flexi Bangles.

ARTIST - Galendo de Barros STYLE - Abstract Modern Art

Contemporary look with a modern approach combined with ceramic and diamonds along with click mechanism.

A range of gold and ceramic bracelets and bangle which is not only luxurious but also very sturdy and contemporary.

PRODUCT 1: In this product, the centre piece will be diamond studded and has ceramic in it.

PRODUCT 2: In this product, the centre piece the complete bangle is made out of silver and has ceramic filled in it.