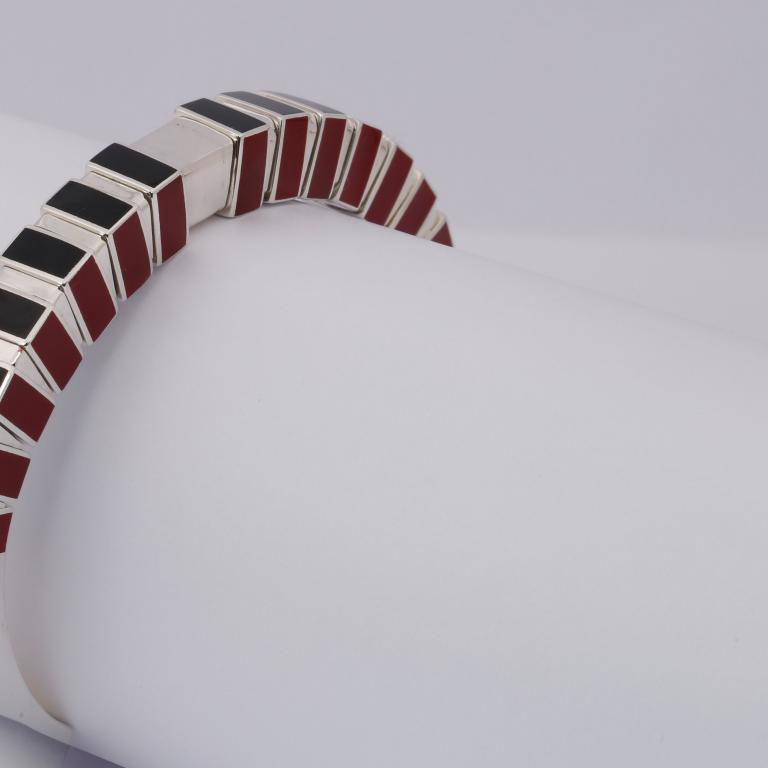

This collection is categorized under flexi bangles, which are unconventional and have a click mechanism-using balls and spring in it. A different approach towards Flexi Bangles.

ARTIST - Galendo de Barros STYLE - Abstract Modern Art

Contemporary look with a modern approach combined with ceramic and diamonds along with click mechanism.

A range of gold and ceramic bracelets and bangle which is not only luxurious but also very sturdy and contemporary.

PRODUCT 1: In this product, the centre piece will be diamond studded and has ceramic in it.

PRODUCT 2: In this product, the centre piece the complete bangle is made out of silver and has ceramic filled in it.