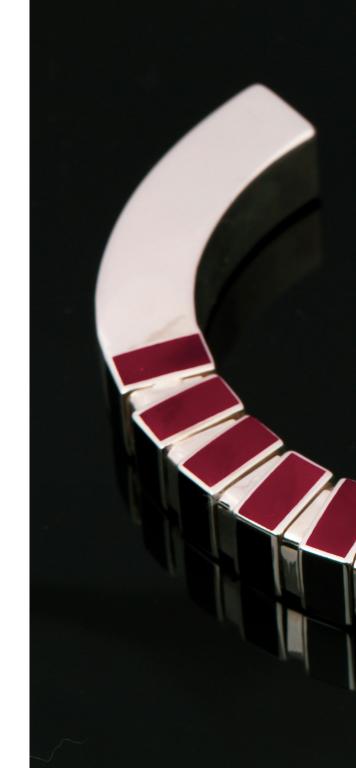

This collection is categorized under flexi bangles, which are unconventional and have a click mechanism-using balls and spring in it. A different approach towards Flexi Bangles.

ARTIST - Galendo de Barros STYLE - Abstract Modern Art

Contemporary look with a modern approach combined with ceramic and diamonds along with click mechanism.

A range of gold and ceramic bracelets and bangle which is not only luxurious but also very sturdy and contemporary.

PRODUCT 1: In this product, the centre piece will be diamond studded and has ceramic in it.

PRODUCT 2: In this product, the centre piece the complete bangle is made out of silver and has ceramic filled in it.