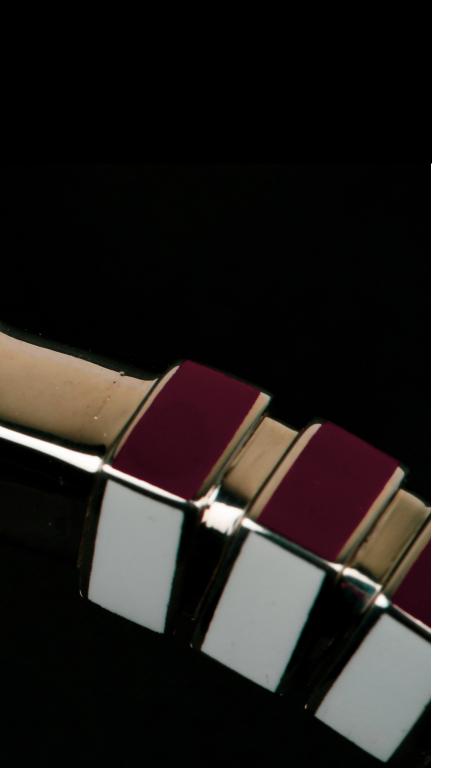

This collection is categorized under flexi bangles, which are unconventional and have a click mechanism-using balls and spring in it. A different approach towards Flexi Bangles.

ARTIST - Galendo de Barros STYLE - Abstract Modern Art