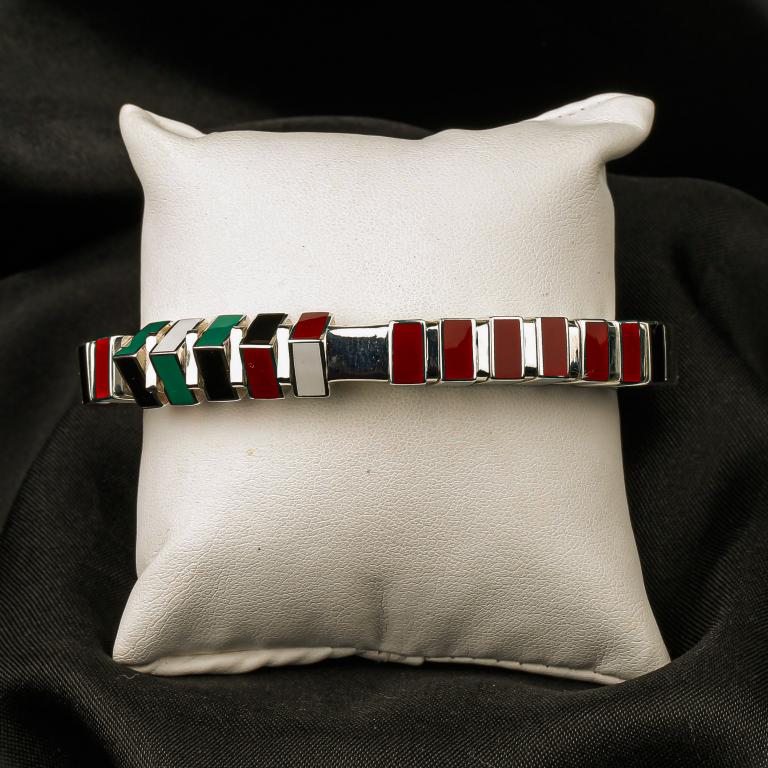

This collection is categorized under flexi bangles, which are unconventional and have a click mechanism-using balls and spring in it. A different approach towards Flexi Bangles.

ARTIST - Galendo de Barros STYLE - Abstract Modern Art

Contemporary look with a modern approach combined with ceramic and diamonds along with click mechanism.

A range of gold and ceramic bracelets and bangle which is not only luxurious but also very sturdy and contemporary.

PRODUCT 1: In this product, the centre piece will be diamond studded and has ceramic in it.

PRODUCT 2: In this product, the centre piece the complete bangle is made out of silver and has ceramic filled in it.